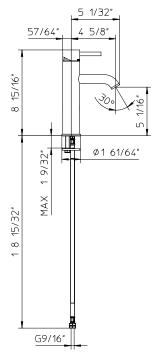

# **Technical information**

- All product dimensions are nominal.
- · Handle clearance 2 3/4" (70mm).
- Faucet flow rate: 1.2 gpm.
- Pressure 60 psi.