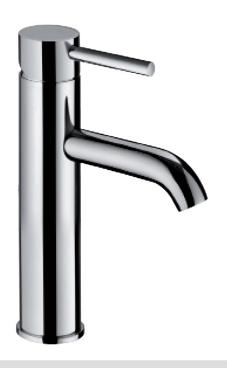

### **Features**

- Single lever handle volume and temperature control.
- Temperature memory allows faucet to be turned on and off at any temperature setting.
- Without pop-up drain with 1-1/4" tailpiece.
- Ceramic disc valves longevity standards for a lifetime of durable performance.
- · Valve body brass .

#### **Material**

- · Solid brass.
- · Finishes resist corrosion and tarnish.

## Available color finishes

• 10 chrome.