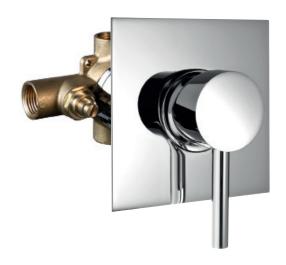

# PA Lidrotech A

code 992707-10 + 122011-10

#### **Features**

- Single lever handle volume and temperature control pressure balance complete with concealed parts.
- Temperature memory allows faucet to be turned on and off at any temperature setting.
- Ceramic disc valves longevity standards for a lifetime of durable performance.
- · Valve body cast brass.

## Available color finishes

• 10 chrome.