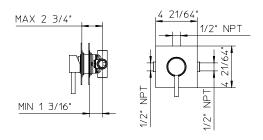

## **Technical information**

- All product dimensions are nominal.
- · Handle clearance 2 3/4" (70mm).
- Faucet flow rate: 6.5 gpm.
- Pressure 45 psi.