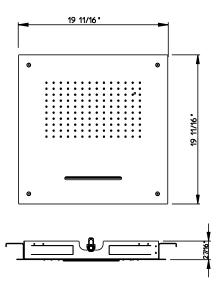

## **Features**

- Inox flat profile headshower, 19 11/16" x 19 11/16".
- · 2 ceiling outlets.

# **Technical information**

· All product dimensions are nominal.