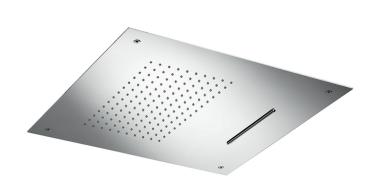

# Showers A

code **9926G7-10** 

## **Features**

- Inox flat profile headshower, 19 11/16" x 19 11/16".
- · 2 ceiling outlets.