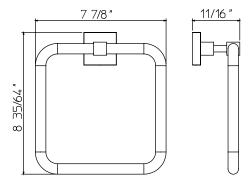

#### **Features**

• Towel ring 7 7/8" x 8 35/64".

### **Technical information**

- All product dimensions are nominal.
- · Wall-mount.