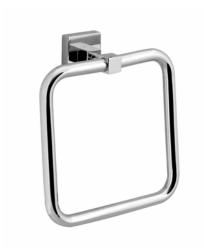

# accessories

code **994365-10** 

#### **Features**

• Towel ring 7 7/8" x 8 35/64".

### Available color finishes

• 10 chrome.