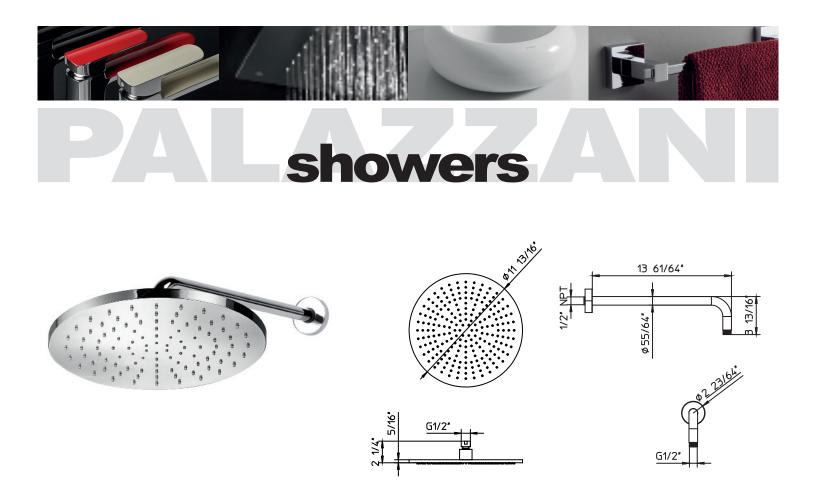

# code 9926V2-10+9926A7-10

#### **Features**

- Brass headshower Ø11 13/16".
- Headshower 1/2" connection.
- Horizontal 13 61/64" Brass arm.
- Arm 1/2" NPT connection.