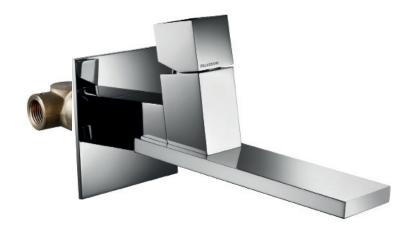

# PAL Arack AN

code **093081-10** 

### **Features**

- Single lever handle volume and temperature control wall mounted.
- Temperature memory allows faucet to be turned on and off at any temperature setting.
- Ceramic disc valves longevity standards for a lifetime of durable performance.
- Valve body cast brass.

#### **Material**

- · Solid brass.
- Finishes resist corrosion and tarnish.