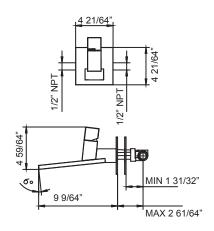

# **Technical information**

- All product dimensions are nominal.
- Faucet flow rate: 5.5 gpm.
- Pressure 60 psi.
- · Wall-mounted.