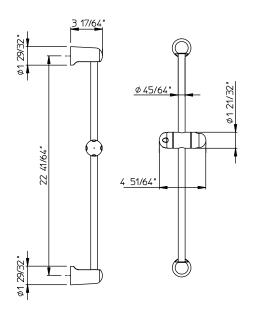

# **Features**

- Slide rail in Brass, 22 41/64", Ø 45/64".
- · Swivel bracket in abs.
- · Coated with 20 micron of chrome.

#### Technical information

- All product dimensions are nominal.
- · Wall-mount.