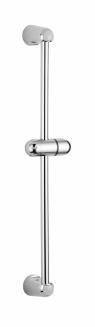

# P.A. showers

code **992084-10** 

# **Features**

- Slide rail in Brass, 22 41/64", Ø 45/64".
- · Swivel bracket in abs.
- · Coated with 20 micron of chrome.