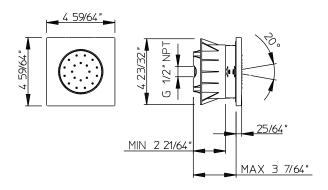

### **Features**

- •Body spray in abs, 4 59/64" x 4 59/64".
- · Easy-clean system.
- · Coated with 20 micron of chrome.

### **Technical information**

- All product dimensions are nominal.
- · Wall-mount.
- Max flow rate: 0.9 gpm.