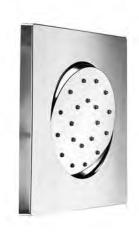

### **Features**

- •Body spray in abs, 4 59/64" x 4 59/64".
- · Easy-clean system.
- · Coated with 20 micron of chrome.