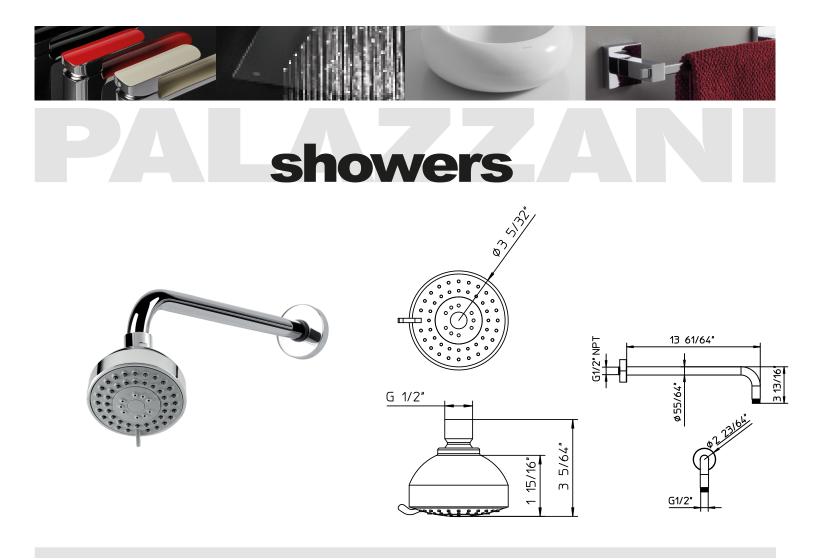

# <sup>code</sup> 9926R7-10 + 9926V2-10

#### Features

- Abs headshower Ø 3 5/32".
- Headshower 1/2" connection.
- Horizontal 13 61/64" Brass arm.
- Arm 1/2" NPT connection.
- 3 jets spray.

#### Material

- Abs and brass.
- Finishes resist corrosion and tarnish.