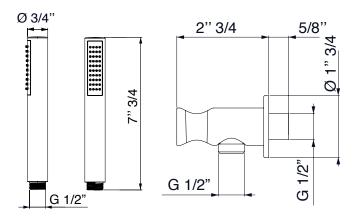

#### **Features**

- Fixed bracket in brass with water delivery.
- Flexible tube 4 11 1/16".
- Handshower in abs ø1 1/32".
- · Easy-clean system.
- · Coated with 20 micron of chrome.

#### **Technical information**

- All product dimensions are nominal.
- Max flow rate: 2 gpm.
- · Wall-mount.