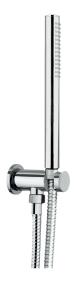

## code **9910U4-10**

#### **Features**

- Fixed bracket in brass with water delivery.
- Flexible tube 4 11 1/16".
- Handshower in abs ø1 1/32".
- · Easy-clean system.
- · Coated with 20 micron of chrome.