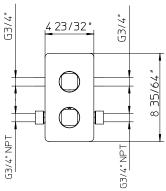

#### **Technical information**

- · All product dimensions are nominal.
- Handle clearance: 1 31/32" (50mm).
- Faucet flow rate: 7.5 gpm.
- · Pressure: 60 psi.