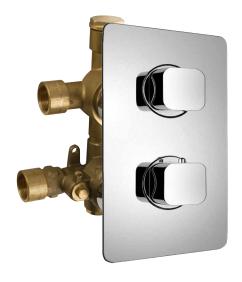

# PALAmisZAI

code 992774-10 + 922503-10

### **Features**

- Thermostatich volume and temperature control pressure balance 2 way complete with concealed parts.
- Temperature memory allows faucet to be turned on and off at any temperature setting.
- Safety stop at 38°.
- · Built in non-return valve.
- Ceramic disc valves longevity standards for a lifetime of durable performance.
- · Valve body cast brass.

### Material

- · Solid brass.
- · Finishes resist corrosion and tarnish.