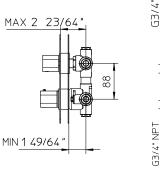

#### **Technical information**

- · All product dimensions are nominal.
- Handle clearance: 1 31/32" (50mm).
- Faucet flow rate: 7.5 gpm.
- · Pressure: 60 psi.