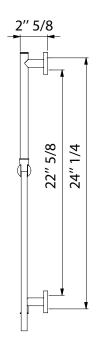

#### **Features**

- Slide rail in Brass, 24" 1/4, Ø 2" 1/8.
- Swivel bracket in abs.
- · Coated with 20 micron of chrome.