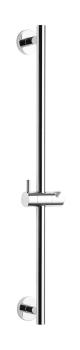

#### **Features**

- Slide rail in Brass, 24" 1/4, Ø 2" 1/8.
- Swivel bracket in abs.
- · Coated with 20 micron of chrome.