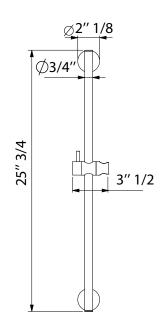

#### **Features**

- Slide rail in Brass, 24" 1/4, Ø 2" 1/8.
- Swivel bracket in abs.
- · Coated with 20 micron of chrome.